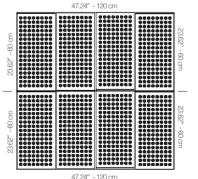

## WFILANA1AALGRBLFM2

ANTHRACITE LACQUER 20MM PERFORATION

 $47.24'' \times 23.62'' (120 \times 60 \text{ cm})$  panels come in sets of two.  $23.62'' \times 23.62'' (60 \times 60 \text{ cm})$  panels come in sets of four. The number of panels per box is the minimum suggested amount to create the design envisioned by Mikodam.

## DIMENSIONS

| X | : 23.62" - 60 cm      |
|---|-----------------------|
| Y | : 47.24" - 120 cm     |
| D | : 4.21" - 10.7 cm     |
| w | : 34.2 lbs - 15.15 kg |

\*Perforated surface options with two different diameters are available.

Rail depth is not included in the measurements.

(Depth of rail: 1" - 2,5 cm)

\*\*Can be used with baseboard upon request.