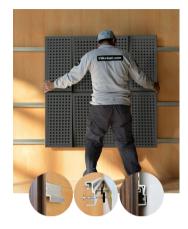

## WFILANA1AALGRBLFM2

ANTHRACITE LACQUER 20MM PERFORATION

 $47.24'' \times 23.62'' (120 \times 60 \text{ cm})$  panels come in sets of two.  $23.62'' \times 23.62'' (60 \times 60 \text{ cm})$  panels come in sets of four. The number of panels per box is the minimum suggested amount to create the design envisioned by Mikodam.