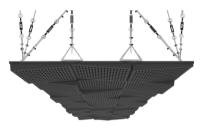

**FILA** 

## WFILANA1AALGRBLFM2

ANTHRACITE LACQUER 20MM PERFORATION

 $47.24'' \times 23.62'' (120 \times 60 \text{ cm})$  panels come in sets of two.  $23.62'' \times 23.62'' (60 \times 60 \text{ cm})$  panels come in sets of four. The number of panels per box is the minimum suggested amount to create the design envisioned by Mikodam.



## CEILING APPLICATION





## DIMENSIONS



| X | : 23.62" - 60 cm      |
|---|-----------------------|
| Y | : 47.24" - 120 cm     |
| D | : 4.21" - 10.7 cm     |
| w | : 34.2 lbs - 15.15 kg |

\*Perforated surface options with two different diameters are available.

Rail depth is not included in the measurements.

(Depth of rail: 1" - 2,5 cm)

\*\*Can be used with baseboard upon request.